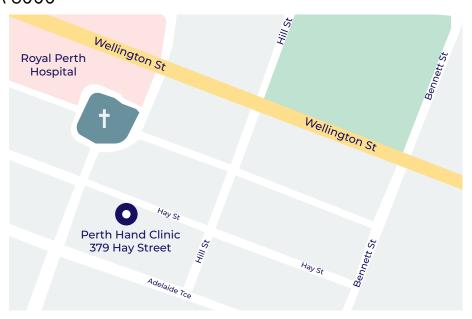

# Address (opposite Mercedes College)

Suite G1 379 Hay St Perth WA 6000

# **Parking**

There is ample street parking available outside 379 Hay St. There is also a Wilsons Car Park next door.